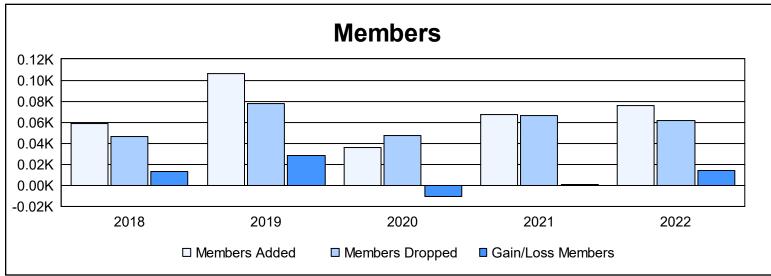

District 63 As of June 2022 Cumulative

| Year      | New<br>Clubs | Dropped<br>Clubs | Gain/<br>Loss<br>Clubs | New<br>Members | Charter<br>Members | Reinstate<br>Members | Transfer<br>Members | Total<br>Member<br>Added | Total<br>Members<br>Dropped | Gain/<br>Loss<br>Members |
|-----------|--------------|------------------|------------------------|----------------|--------------------|----------------------|---------------------|--------------------------|-----------------------------|--------------------------|
| 2017-2018 | 0            | 0                | 0                      | 46             | 1                  | 8                    | 4                   | 59                       | 46                          | 13                       |
| 2018-2019 | 2            | 0                | 2                      | 57             | 46                 | 2                    | 1                   | 106                      | 78                          | 28                       |
| 2019-2020 | 0            | 0                | 0                      | 29             | 2                  | 3                    | 2                   | 36                       | 47                          | -11                      |
| 2020-2021 | 0            | 0                | 0                      | 63             | 1                  | 1                    | 2                   | 67                       | 66                          | 1                        |
| 2021-2022 | 1            | 2                | -1                     | 45             | 22                 | 0                    | 9                   | 76                       | 62                          | 14                       |
| Average   | 1            | 0                | 0                      | 48             | 14                 | 3                    | 4                   | 69                       | 60                          | 9                        |