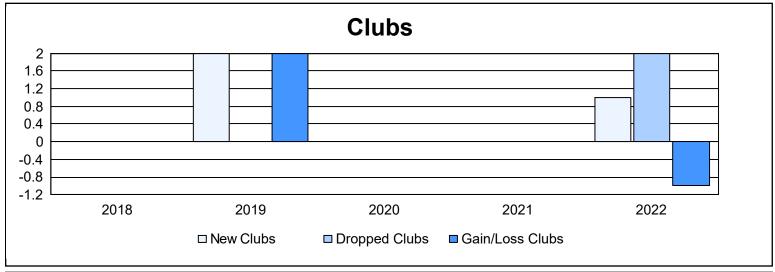

District 63 As of June 2022 Cumulative

| Year      | New<br>Clubs | Dropped<br>Clubs | Gain/<br>Loss<br>Clubs | New<br>Members | Charter<br>Members | Reinstate<br>Members | Transfer<br>Members | Total<br>Member<br>Added | Total<br>Members<br>Dropped | Gain/<br>Loss<br>Members |
|-----------|--------------|------------------|------------------------|----------------|--------------------|----------------------|---------------------|--------------------------|-----------------------------|--------------------------|
| 2017-2018 | 0            | 0                | 0                      | 46             | 1                  | 8                    | 4                   | 59                       | 46                          | 13                       |
| 2018-2019 | 2            | 0                | 2                      | 57             | 46                 | 2                    | 1                   | 106                      | 78                          | 28                       |
| 2019-2020 | 0            | 0                | 0                      | 29             | 2                  | 3                    | 2                   | 36                       | 47                          | -11                      |
| 2020-2021 | 0            | 0                | 0                      | 63             | 1                  | 1                    | 2                   | 67                       | 66                          | 1                        |
| 2021-2022 | 1            | 2                | -1                     | 45             | 22                 | 0                    | 9                   | 76                       | 62                          | 14                       |
| Average   | 1            | 0                | 0                      | 48             | 14                 | 3                    | 4                   | 69                       | 60                          | 9                        |